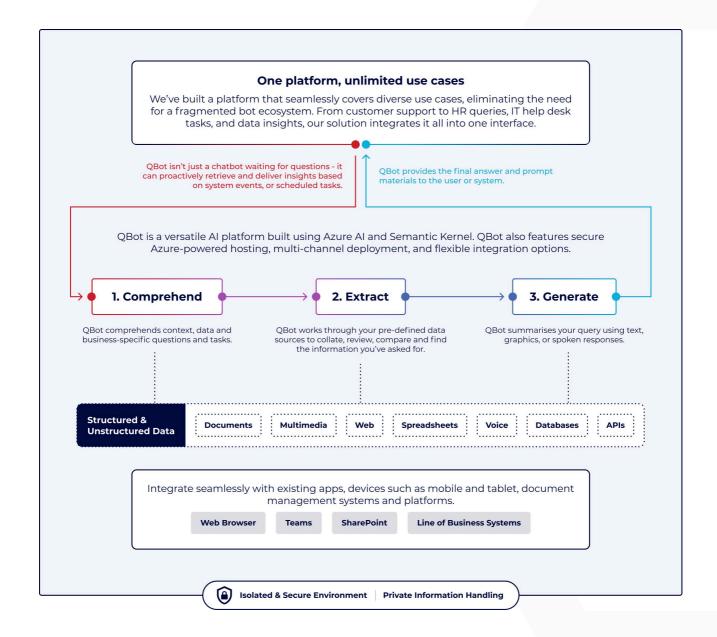

QBot goes beyond chat. It's a Platform-as-a-Service (PaaS) solution designed to scale with your business. With support for multiple personas, role-based dashboards, and seamless Microsoft integration, QBot fits into your existing workflows while keeping your data secure and your teams efficient.

# How OBot Delivers Value

#### **Customisable Personas:**

Deploy intelligent Al agents tailored to business roles like HR or Legal. With access control, defined data sources, and Azure OpenAl model settings, they deliver secure, contextual, human-like interactions aligned with your brand.

#### **Multi Channel Deployment:**

Activate QBot across Microsoft Teams, SharePoint and even required third party apps. Maintain consistent user experiences and centralised control with employees on the platforms they use.

#### **Document Understanding:**

Comprehend and summarise content from documents and emails. Built on Semantic Kernel Memory, Al Search with embeddings, and RAG architecture, it enables real-time insights and intelligent processing – no manual input needed.

#### **Advanced Analytics:**

Gain real-time visibility into processes and engagement through live dashboards. Track KPIs, identify friction points, and optimise interactions with enterprise-grade telemetry and plug-in integrations.

#### **Voice Recognition:**

Enable seamless voice-to-text capabilities with Azure Speech Service. Let users speak naturally while the bot transcribes and responds with contextual accuracy.

#### Multilingual Support:

Break language barriers with built-in translation and localisation support across languages. Ensure inclusivity, improve user satisfaction, and expand global reach.

Contact Us Today: Discover how QBot can transform your business

# **QBot is Tailored to Keep Your Data Secure**

Enterprise-grade security on Microsoft Azure ensures your data stays private, compliant, and protected — with controls you own. QBot adheres to the highest security standards so that you can embrace Al with confidence.