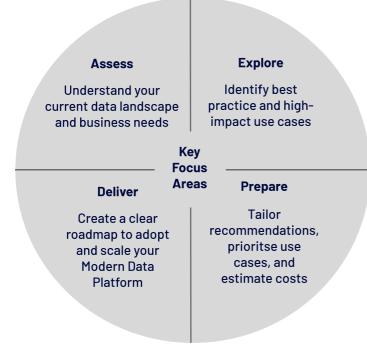

### **Data Analytics Assessment**

Our Assessment provides organisations with a roadmap to transform their current data landscape into a modern enterprise scale data platform

**Gain Clarity and Confidence for Your Data Journey** Understand your current data landscape and define future business needs with precision.

**Comprehensive System and Capability Mapping** Align your key systems, business objectives, and future capabilities with our proven Reference Architecture.

Your Roadmap to a Modern Data Platform Receive a tailored capability roadmap and a stepby-step implementation plan to establish your modern data platform.